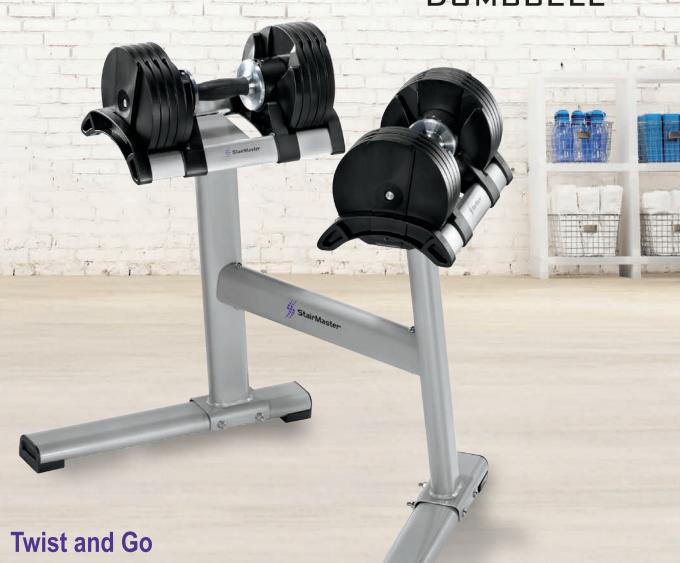

Nobody wants oversized, bulky, odd shaped dumbbells getting in the way of your training. The patented TwistLock™ technology allows quick and easy weight adjustments with the simple twist of each dumbbell handle. No knobs to turn, pins to align, or levers to slide.

TwistLock™ dumbbells were designed to create the same balance and feel of a commercial quality dumbbell no matter what weight was selected. The result is the most space efficient and easy-to-use adjustable dumbbell available.

## **Product Specifications:**

- · Product Dimensions: Dumbbell: 14.5" L x 7.8" W Cradle: 16" L x 9.1" W Dumbbells on Stand: 22" L x 33.5" W x 31.8" H
- · Weight Range: 5 to 50 lbs each dumbbell
- · Adjusts in 5 lbs increments
- Size Range: 5 lbs starting weight is 9.3" long, length increases with additional weight
- · Cradles and exercise guide included
- · Stand sold separately