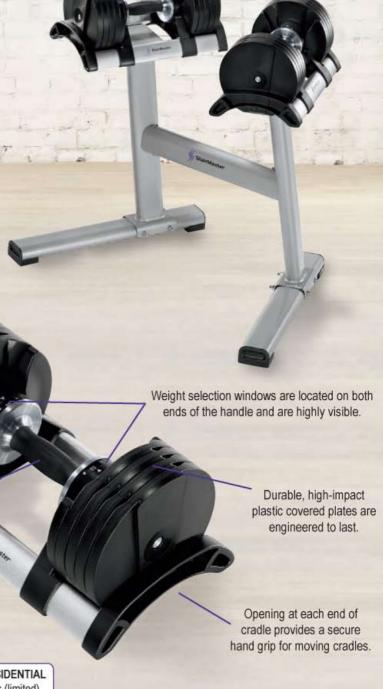

## Simple

The highly visible weight selection windows clearly show the selected weight.

### Safe

Weight changes can only be made when the handle is in the cradle.

Aluminum cradle delivers a solid, lightweight frame with a modern design.

> RESIDENTIAL Parts 2 yrs (limited) Warranty