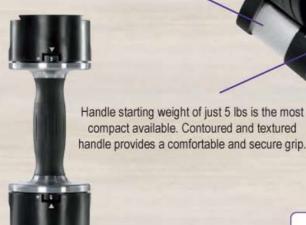

## **Product Specifications:**

- · Product Dimensions: Dumbbell: 14.5" L x 7.8" W Cradle: 16" L x 9.1" W Dumbbells on Stand: 22" L x 33.5" W x 31.8" H
- · Weight Range: 5 to 50 lbs each dumbbell
- · Adjusts in 5 lbs increments
- Size Range: 5 lbs starting weight is 9.3" long, length increases with additional weight
- · Cradles and exercise guide included
- · Stand sold separately

#### Fast

You hevel have to take your hands off the handles to change the weight. Just dock, twist and go!